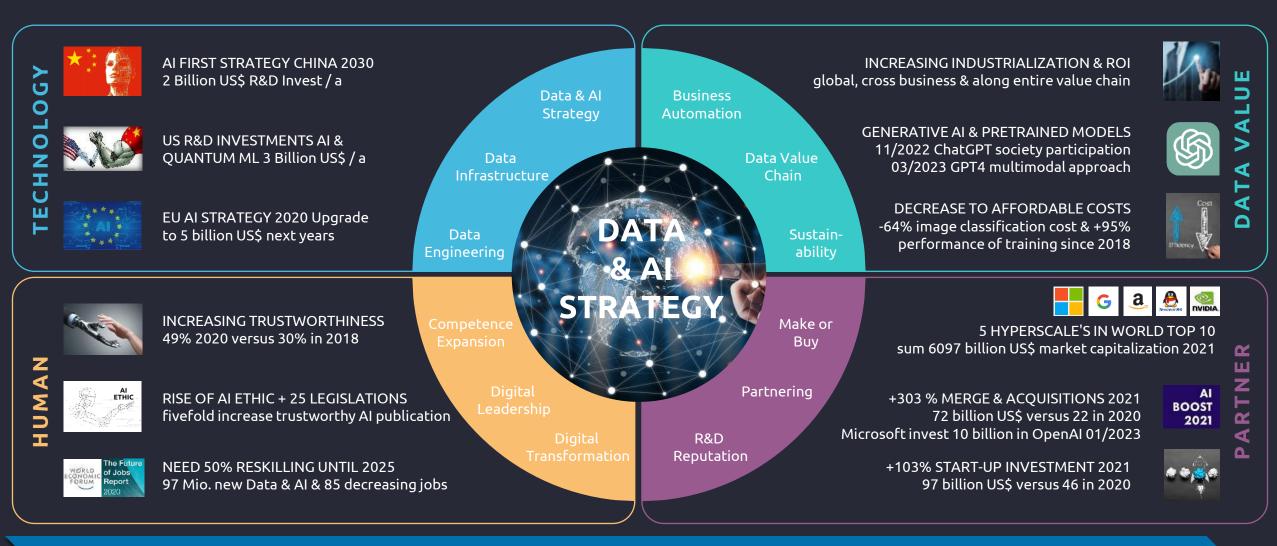

## DEMYSTIFYING GENERATIVE AI – A BRIEF CLASSIFICATION & THE FUTURE OF FUSING TECHNOLOGIES FROM HUMAN PERSPECTIVE

#### To ensure the future viability we have to master the merging data driven AI technologies