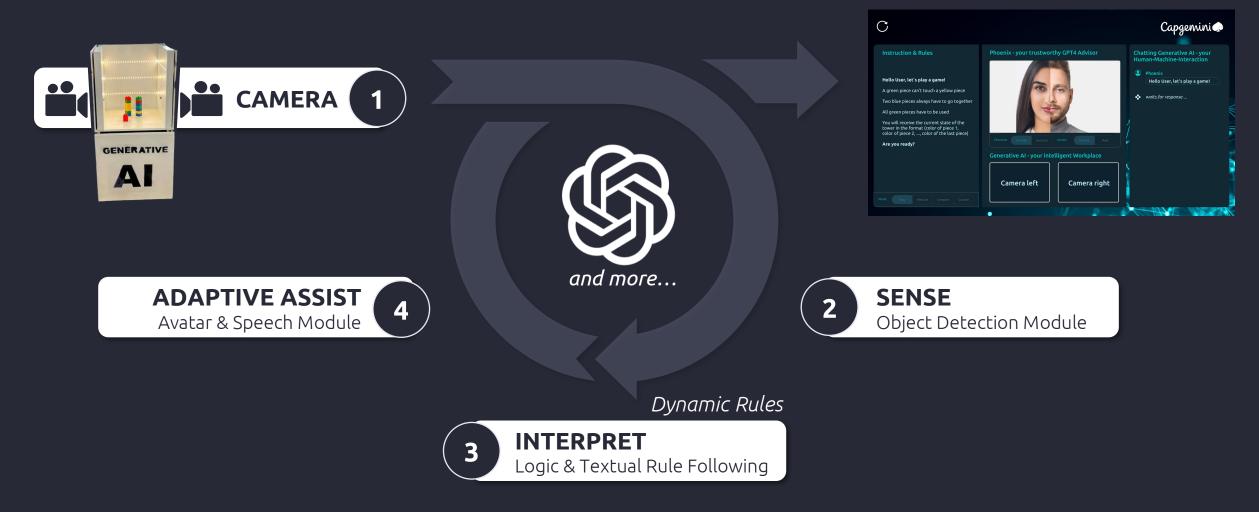

# THE TECHNOLOGICAL ARCHITECTURE OF PHOENIX IS MULTIMODAL - OBJECT DETECTION + TEXTUAL RULE FOLLOW + AUDIO-VISUAL AVATAR