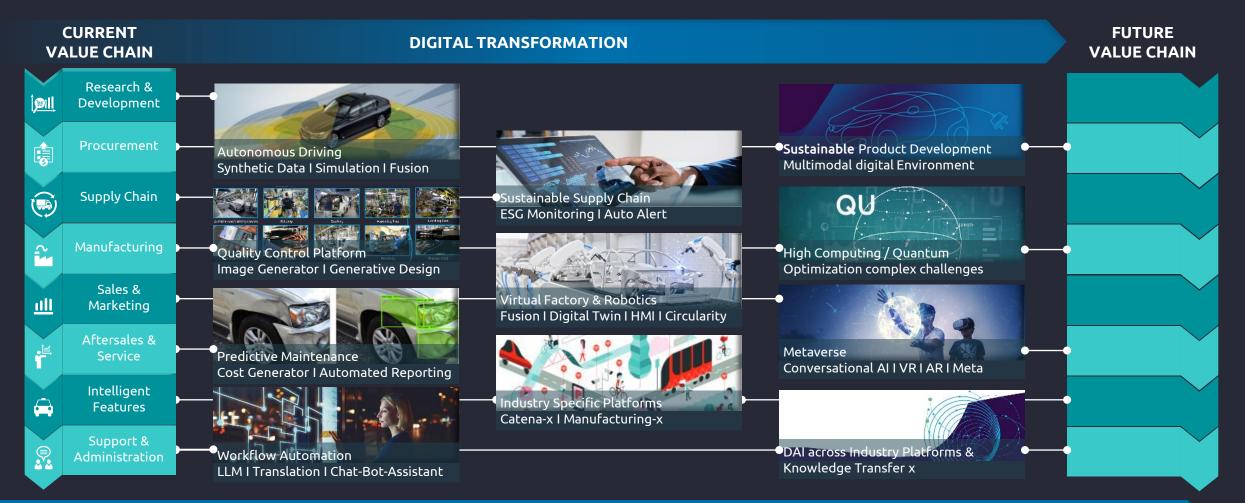

## GENERATIVE AI & THE FUTURE OF MERGING TECHNOLOGIES WILL REDEFINE BUSINESS ALONG THE ENTIRE VALUE CHAIN.

#### To ensure the continuous technology integration you need a sustainable DATA & AI framework.

23.05.11\_Teradata\_AccelerateMunich2023\_GenerativeAI\_DR\_short\_Web final.pptx